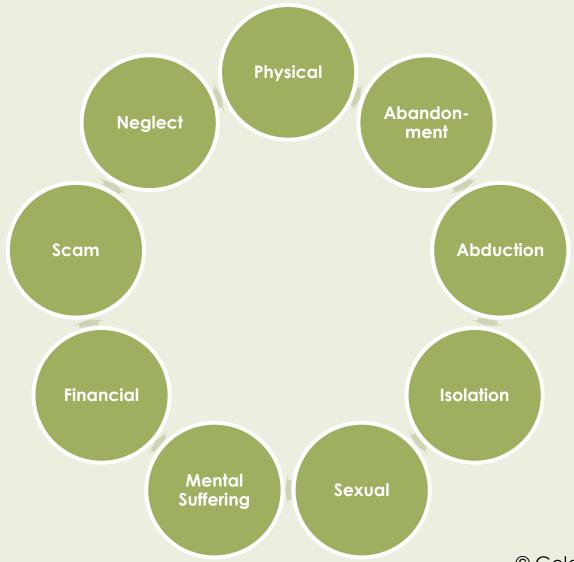

ver Burnout

#### **Warning Signs**

- Fatigue
- Sleep problems
- Depression
- Neglecting self
- Health issues
- Withdrawn
- Anxiety...

#### Prevention

- Learn resources
- Ask for help!
- Take breaks
- Self care
- Get away

Many caregivers die first!

### 6 Immediate Actions

- 1. Create your village and care for yourself.
- 2. Finish estate plan / update it.
- 3. Share your wishes with your family.
- 4. Assets organize them, fund your trust and update beneficiaries.
- 5. List of logins, passwords & bills.
- 6. Make sure you're properly insured.

#### Myth:

My spouse or kids will be able to handle things automatically

## Step 2: This is for your loved one

Elder Law, doing the best you can

## Elder Law begins when people start needing extra help...



### 9 Main Types of Elder Abuse



#### Common Issues:

# Elder Law attorneys can help!

Caregiver is
overwhelmed
by the
complex
medical,
financial and
legal systems

Person who
needs care is
difficult
and/or there
is family
drama

Person who needs care doesn't have capacity

Person who needs care is running out of money

#### What is Conservatorship?



#### Myth:

I don't need an
AHCD & DPOA now,
my spouse or adult child
will be able to handle my
affairs when I need help.



#### Judge decides:

Who takes care of you & your finances, voting, driving, etc.

## Conservatorship Issues

- 1. <u>Super expensive</u>, permanent court intervention annual accounting.
- 2. Contested by other family or conservatee. Families often get torn apart.
- 3. This is a last resort! Is there a way to avoid it?

Next, 3 Immediate Action Step