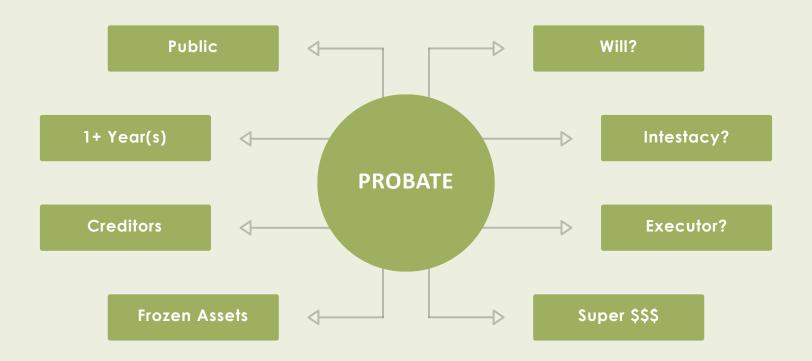

tion!

#### What happens after you pass away?





#### Will

- ~ UNDER \$184,500
  - ~ Accurate beneficiary designations
  - ~Given outright
  - ~ No minor kids

#### **Trust**

- ~ Real estate
- ~ Given over time
- ~ Kids/grandkids
- ~ Special needs

#### **Marshall Assets**

#### ✓ Assets in MY TRUST

- Actually re-titled or just mentioned in trust or in Schedules?
- These assets go through the trust, others may not!
- Grantor to resign as Trustee?

#### ✓ Assets in MY NAME

- DPOA immediate or springling? Fight person?
- Who has DPOA, age if, fir an ital in titutions?
- Beneficiary: Yone a persol, the trust? Follow grantor's intent?

#### ✓ Assets in MX NAME with SPOUSE or ADULT CHILD

- Grantor's intent?
- Enough assets to administer estate?
- Family harmony?

### What is Probate?





#### What Will Probate Cost?

Probate is triggered at \$184,500

| 1                       | 2                            | 3                            |
|-------------------------|------------------------------|------------------------------|
| VALUE<br>OF YOUR ESTATE | PROBATE FEES WITHOUT A TRUST | PROBATE FEES<br>WITH A TRUST |
| \$200,000               | \$14,000                     | \$0                          |
| \$300,000               | \$18,000                     | \$0                          |
| \$400,000               | \$22,000                     | \$0                          |
| \$500,000               | \$26,000                     | \$0                          |
| \$600,000               | \$30,000                     | \$0                          |
| \$700,000