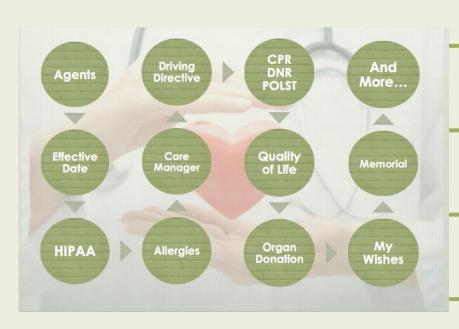

## Fatal Flaws Advance Health Care Directives

- 1. Wrong agents
- 2. Springing powers
- 3. No HIPAA/CMIA
- 4. Insufficient details
- 5. No POLST